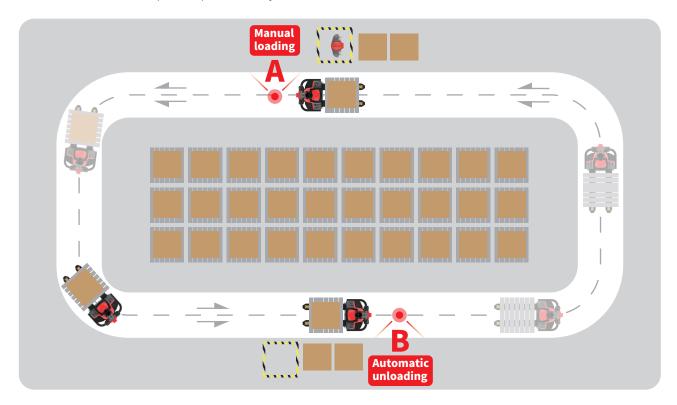

#### **XP15 B+:** A-B-A with automatic unloading

XP15-B+ starts with manual loading and unloads pallets automatically in the storage area or production. It requires minimum involvement of worker and delivers high process efficiency where transportation tasks need to be repeated permanently.