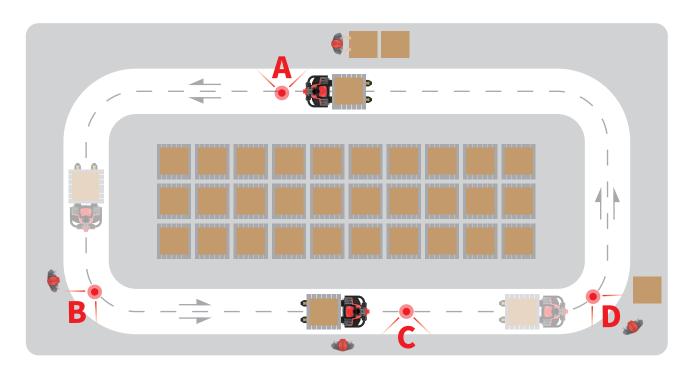

### XP15 B: A-B-C-...-A Loop with manual loading and unloading

XP15 B transports pallets along the loop continuously and workers are allowed to load or unload goods manually on the way. Pause on pre-programmed work stations.