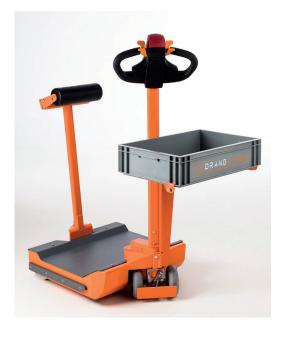

## **E-Runner**

The E-RUNNER is a versatile all-round electric logistics scooter or tug that can be used for a large number of logistics purposes because it can tow loads up to 1500 kg. This tug can easily travel 35 km per day or two shifts without recharging. The E-RUNNER can be used as a logistics electric scooter, for order picking or bridging large distances in logistics DC 's or production environments. Its short turning circle (360 degrees) makes it suitable for turning even in the narrowest aisles or elevators. You activate the E-RUNNER with a digital key. The speed is set to a maximum of 6 km/h by default, but can be adjusted to a maximum of 10-12 km/h on request.

## **ERGONOMICS**

User comfort was central to the design of the E-RUNNER. The ease of use, the extremely short turning circle and perfect driving characteristics compared to conventional electric tugs, make the E-RUNNER very effective and versatile.

## **SPECIFICATIONS**

**Batteries** AGM 24V batteries | maintenance free

**Charger** External | IP67 shockproof | up to 8 hours

of recharging time

**Ground clearance** 39 mm

**Towing capacity** 1500 kg

**Length** 815 mm

Width 670 mm

**Overall height** 1350 mm

Platform height 140 mm

Max. speed 6 km/h (up to 10-12 km/h per request)

**Operation** Forward and reverse throttle with soft start

**Tow hitch** 20mm diameter steel pin or tailored

per request

Safety Emergency stop button | Electronic key

**Brakes** 2 electronic brakes

**Horn** 30 or 115 dB (optional)

CE Included

**TRAY ATTACHMENT** 

**SUPPORT CUSHION**