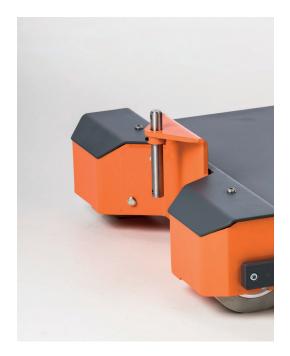

Width 670 mm

**Overall height** 1350 mm

Platform height 140 mm

Max. speed 6 km/h (up to 10-12 km/h per request)

**Operation** Forward and reverse throttle with soft start

**Tow hitch** 20mm diameter steel pin or tailored

per request

Safety Emergency stop button | Electronic key

**Brakes** 2 electronic brakes

**Horn** 30 or 115 dB (optional)

CE Included

**TRAY ATTACHMENT** 

**SUPPORT CUSHION**