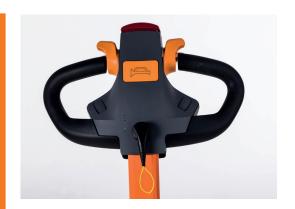

per request

Safety Emergency stop button | Electronic key

**Brakes** 2 electronic brakes

**Horn** 30 or 115 dB (optional)

CE Included

**TRAY ATTACHMENT** 

**SUPPORT CUSHION**