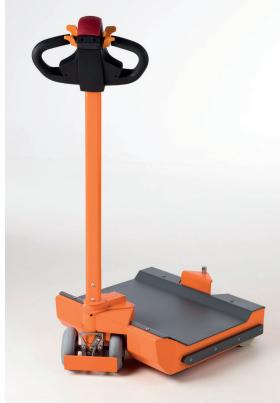

## **E-Runner**

The E-RUNNER is a versatile all-round electric logistics scooter or tug that can be used for a large number of logistics purposes because it can tow loads up to 1500 kg. This tug can easily travel 35 km per day or two shifts without recharging. The E-RUNNER can be used as a logistics electric scooter, for order picking or bridging large distances in logistics DC 's or production environments. Its short turning circle (360 degrees) makes it suitable for turning even in the narrowest aisles or elevators. You activate the E-RUNNER with a digital key. The speed is set to a maximum of 6 km/h by default, but can be adjusted to a maximum of 10-12 km/h on request.

## **SPECIFICATIONS**

**Batteries** AGM 24V batteries | maintenance free

**Charger** External | IP67 shockproof | up to 8 hours

of recharging time

**Ground clearance** 39 mm

**Towing capacity** 1500 kg

**Length** 815 mm

Width 670 mm

**Overall height** 1350 mm

Platform height 140 mm

Max. speed 6 km/h (up to 10-12 km/h per request)

**Operation** Forward and reverse throttle with soft start

**Tow hitch** 20mm diameter steel pin or tailored