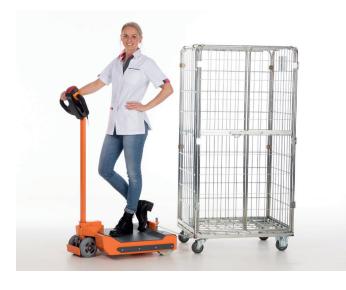

## **E-Runner**

The E-RUNNER is a versatile all-round electric logistics scooter or tug that can be used for a large number of logistics purposes because it can tow loads up to 1500 kg. This tug can easily travel 35 km per day or two shifts without recharging. The E-RUNNER can be used as a logistics electric scooter, for order picking or bridging large distances in logistics DC 's or production environments. Its short turning circle (360 degrees) makes it suitable for turning even in the narrowest aisles or elevators. You activate the E-RUNNER with a digital key. The speed is set to a maximum of 6 km/h by default, but can be adjusted to a maximum of 10-12 km/h on request.

## **ERGONOMICS**

User comfort was central to the design of the E-RUNNER. The ease of use, the extremely short turning circle and perfect driving characteristics compared to conventional electric tugs, make the E-RUNNER very effective and versatile.

The E-RUNNER stimulates an active working posture, reduces fatigue and therefore helps to eliminate human errors in the working environment.