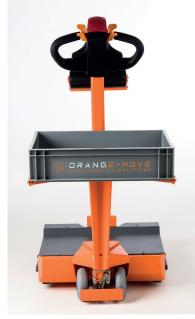

## **E-Runner**

The E-RUNNER is a versatile all-round electric logistics scooter or tug that can be used for a large number of logistics purposes because it can tow loads up to 1500 kg. This tug can easily travel 35 km per day or two shifts without recharging. The E-RUNNER can be used as a logistics electric scooter, for order picking or bridging large distances in logistics DC 's or production environments. Its short turning circle (360 degrees) makes it suitable for turning even in the narrowest aisles or elevators. You activate the E-RUNNER with a digital key. The speed is set to a maximum of 6 km/h by default, but can be adjusted to a maximum of 10-12 km/h on request.

## **ERGONOMICS**

User comfort was central to the design of the E-RUNNER. The ease of use, the extremely short turning circle and perfect driving characteristics compared to conventional electric tugs, make the E-RUNNER very effective and versatile.

## **SPECIFICATIONS**

**Batteries** AGM 24V batteries | maintenance free

**Charger** External | IP67 shockproof | up to 8 hours

of recharging time

**Ground clearance** 39 mm

**Towing capacity** 1500 kg

**Length** 815 mm

Width 670 mm

**Overall height** 1350 mm

Platform height 140 mm

Max. speed 6 km/h (up to 10-12 km/h per request)

**Operation** Forward and reverse throttle with soft start

**Tow hitch** 20mm diameter steel pin or tailored

per request

Safety Emergency stop button | Electronic key

**Brakes** 2 electronic brakes

**Horn** 30 or 115 dB (optional)

CE Included

**TRAY ATTACHMENT** 

**SUPPORT CUSHION**