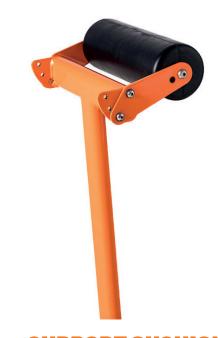

per request

Safety Emergency stop button | Electronic key

**Brakes** 2 electronic brakes

**Horn** 30 or 115 dB (optional)

CE Included

**TRAY ATTACHMENT** 

**SUPPORT CUSHION**