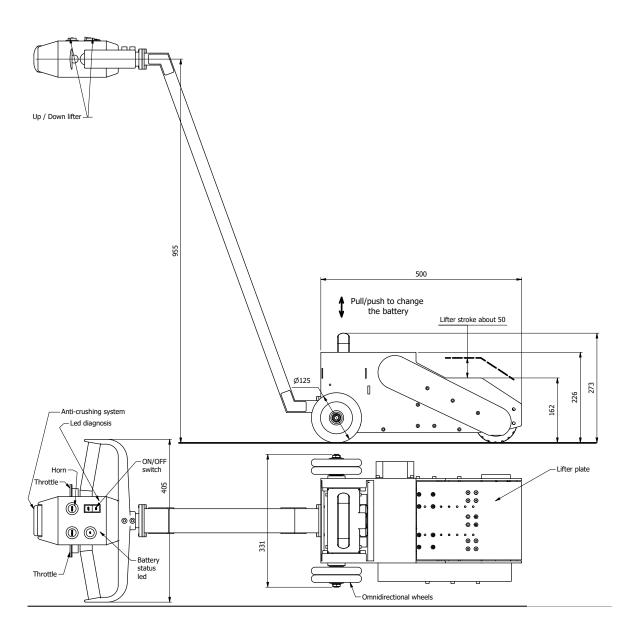

# CONTROL PANEL

studied to put every driving command at the operator's fingertips

### DIFFERENT CONFIGURATIONS

thanks to its various configurations, movicart can move carts of different sizes, heights, and weights sizes, heights, and weights.

#### PLUG&PLAY BATTERY

the plug&play eco-friendly lithium battery allows one-handed changes in less than 10 seconds

# **ANTI-CRUSHING SYSTEM**

safety precaution that will reverse direction from backward to forward if Movicart hits the operator

# OMNIDIRECTIONAL WHEELS

designed to effortlessly change cart direction, for smoother maneuvering