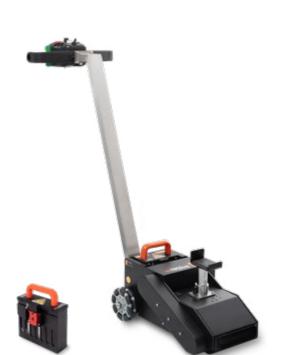

# MORE PRODUCTIVITY, HIGHER SAFETY LEVEL

Movicart is a compact and handy system designed to safely push or pull your existing carts – both on wheels and rails – without any efforts for the operator, according to the Technical Standards ISO 11228 "Ergonomics Manual handling".

Thanks to its mechanical system and the different cart gripper configurations, it is possible to move carts of different sizes and with different heights and weights, improving safety in the plant, but also saving timefor other activities, thus increasing the productivity.

Handy and heavy-duty, it is able to move carts up to 5 tons (11000 lb). It is a convenient alternative to forklifts or transpallets as it can be used without a license and can operate in narrow spaces and where forklifts are not allowed.

#### PLUG&PLAY BATTERY

the plug&play eco-friendly lithium battery allows one-handed changes in less than 10 seconds